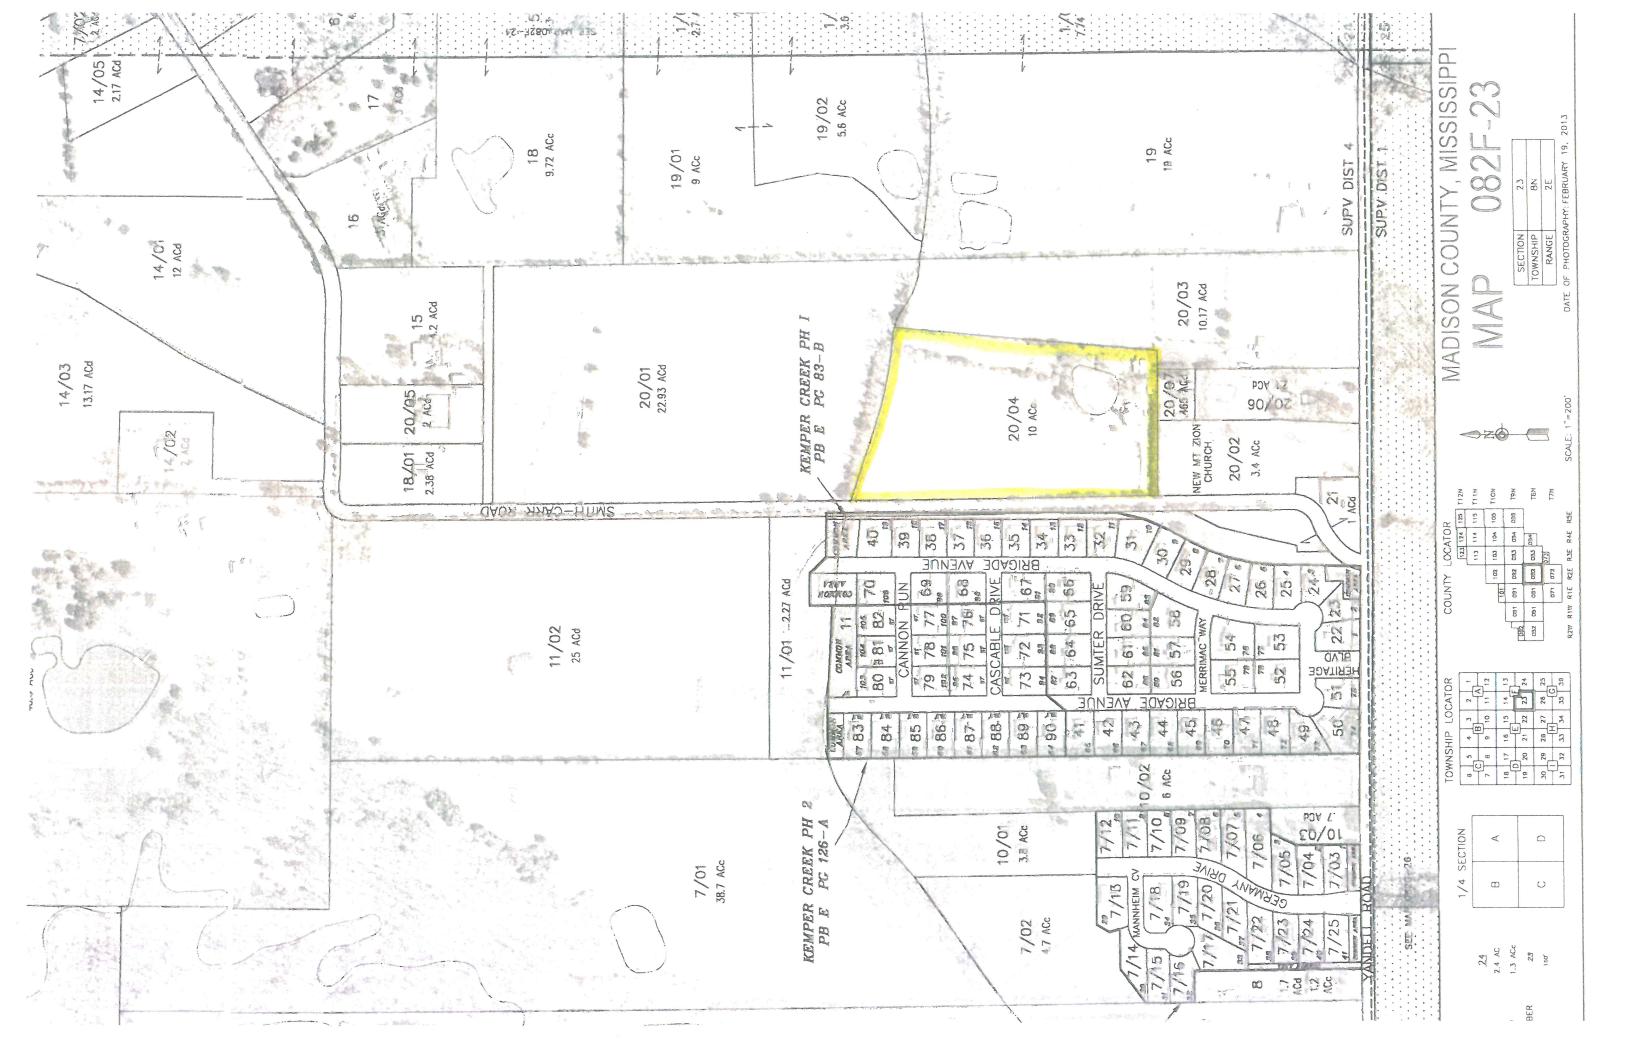

| APPLICATION<br>DATE | <b>3</b> |                 | TAX PARCEL<br>NUMBER | FLOOD ZONE | MAP/PLAT OF<br>PROPERTY |
|---------------------|----------|-----------------|----------------------|------------|-------------------------|
| October 19, 2017    | R-1      | See (Exhibit A) | 082F-23-020/04.00    | Х          | See attached Plat       |

#### Coventry Part 2 Development

Coventry is a development located on the north side of Yandell Road east of Smith Carr Road. Presently, the total area being developed as Part 1 is 10.17 acres of open rolling farm land. It is being requested that 10 acres northwest and contiguous to Coventry be rezoned and will be Part 2. The requested zoning is R-2.

# EXHIBIT "A"

From the point of intersection of the North boundary of Yandell Road and the East boundary of Section 23, Township 8 North, Range 2 East, run thence West for a distance of 948.2 feet; thence run North for 641.0 feet to the Point of Beginning; thence run North 04 degrees 59 minutes East for a distance of 843.95 feet to the center of a ditch; thence run North 67 degrees 30 minutes West along center of said ditch for a distance of 46.6 feet; thence run North 81 degrees 30 minutes West along center of ditch for a distance of 157.1 feet; thence North 76 degrees 30 minutes West along center of ditch for a distance of 125.7 feet; thence run North 74 degrees 38 minutes West along center of ditch for a distance of 235.1 feet to the East boundary of Smith Carr Road; thence run South 0 degrees 45 minutes East along said road for a distance of 973.5 feet; thence run East for a distance of 461.3 feet to the Point of Beginning and containing 10.52 acres, more or less and being situated in the SE ¼ of Section 23, Township 8 North , Range 2 East, Madison County, Mississippi.

#### Parcel Details

| Parcel number                                            | 082F-23-020/04.00              |  |  |  |  |
|----------------------------------------------------------|--------------------------------|--|--|--|--|
| PPIN                                                     | 23154                          |  |  |  |  |
| Owner's name                                             | POPE ROBERT D & REBECCA D      |  |  |  |  |
| Physical street number                                   | 130                            |  |  |  |  |
| Physical street name                                     | SMITH CARR RD                  |  |  |  |  |
| Mailing address                                          | 130 SMITH CARR RD              |  |  |  |  |
| Mailing city                                             | CANTON                         |  |  |  |  |
| Mailing state                                            | MS                             |  |  |  |  |
| Mailing zip                                              | 39046                          |  |  |  |  |
| True Values                                              |                                |  |  |  |  |
| Land                                                     | 36110                          |  |  |  |  |
| Improvement                                              | 29670                          |  |  |  |  |
| Total                                                    | 65780                          |  |  |  |  |
| Assessed Values                                          |                                |  |  |  |  |
| Total                                                    | 6912                           |  |  |  |  |
| Legal description                                        | 10 AC BEING E/S WHATLEY ROAD   |  |  |  |  |
| Legal description 2                                      |                                |  |  |  |  |
| Legal description 3                                      |                                |  |  |  |  |
| Township                                                 | 08N                            |  |  |  |  |
| Range                                                    | 02E                            |  |  |  |  |
| Section                                                  | 23                             |  |  |  |  |
| Taxing District:                                         | 4 M                            |  |  |  |  |
| Taxing Exempt:                                           | NO                             |  |  |  |  |
| Supervisor District                                      | 4                              |  |  |  |  |
| Municipality                                             |                                |  |  |  |  |
| School District                                          | MADISON COUNTY                 |  |  |  |  |
| Special Assessment District                              | SOUTH MADISON COUNTY FIRE DIST |  |  |  |  |
| Deeds signed through 12/31/2016 and recorded by 1/7/2017 |                                |  |  |  |  |
| Book / Page / Date<br>329 / 513 / 1994-01-18             | [View Deed]                    |  |  |  |  |