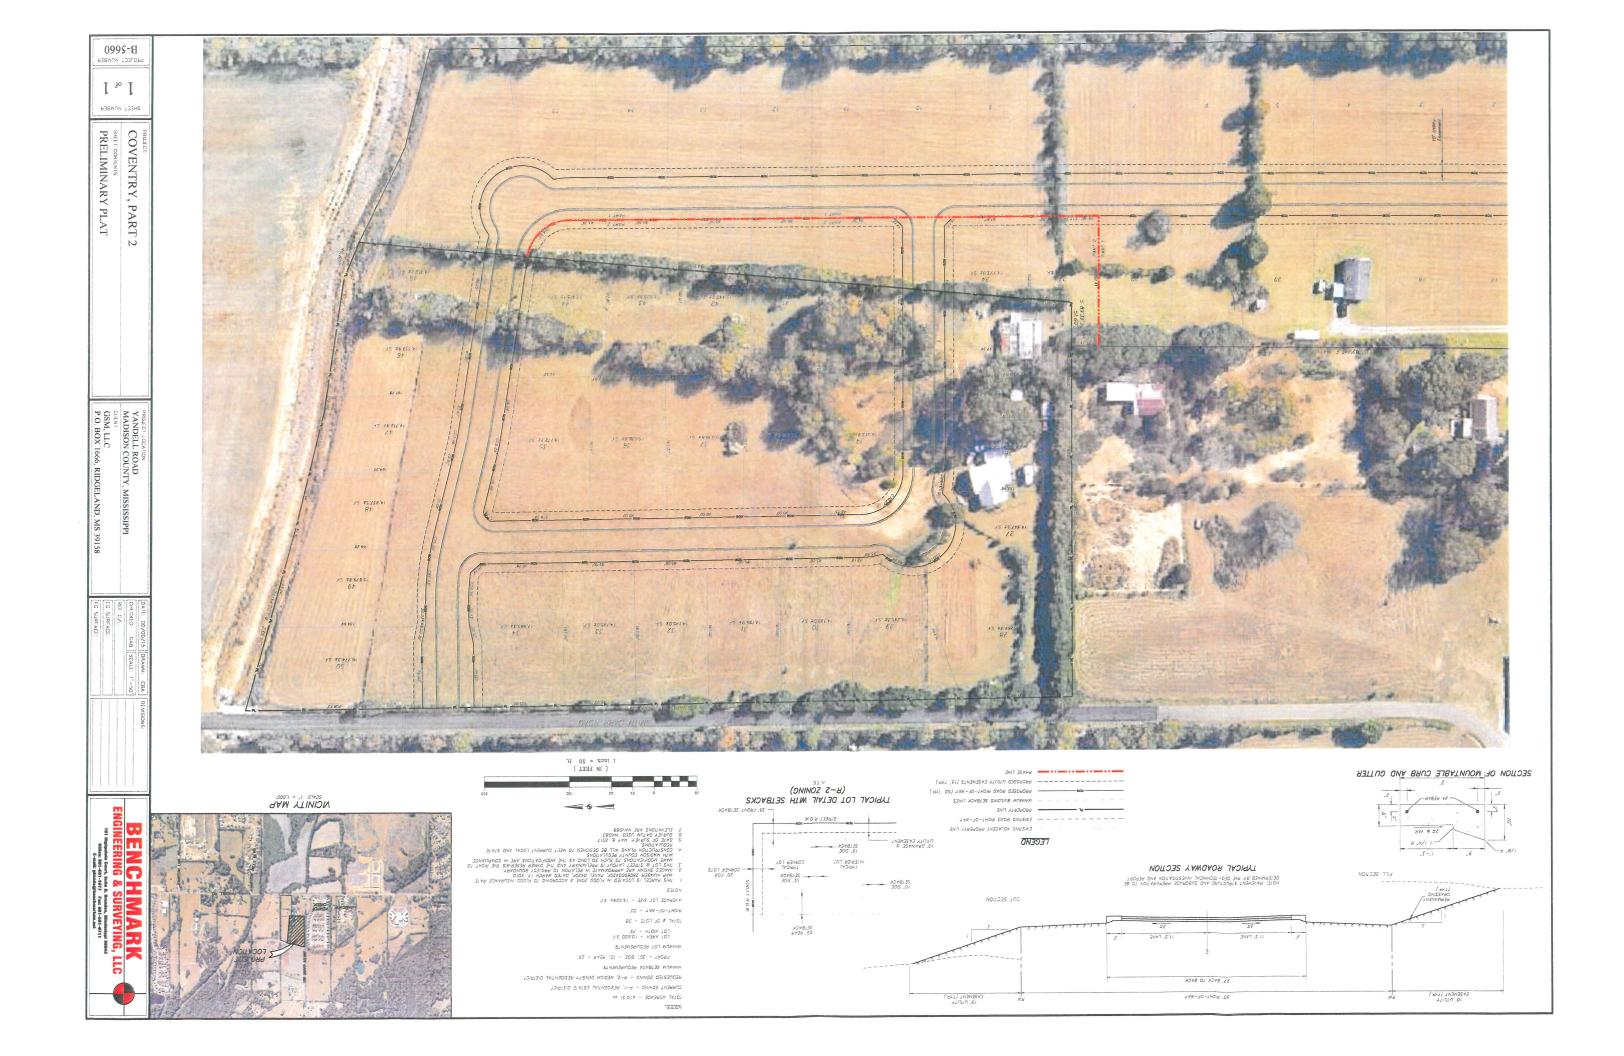

#### Coventry Part 2 Development

Coventry is a development located on the north side of Yandell Road east of Smith Carr Road. Presently, the total area being developed as Part 1 is 10.17 acres of open rolling farm land. It is being requested that 10 acres northwest and contiguous to Coventry be rezoned and will be Part 2. The requested zoning is R-2.

Coventry will be a quaint "Neighborhood". It will have one engress/egress point off of Yandell Road with a gated emergency access off Smith - Carr. The entrance as well as the landscaped frontage along Yandell will be professionally designed and landscaped to create an aesthetically pleasing experience for the residents and the surrounding community. As indicated on the Master Plan there will be a total of 50 residential lots for a density of 2.48 lots per acre. The lots will be larger than Glenwild, Hannover, Kemper Creek and other similar subdivisions. The wider lots will allow for side entry garages. The square footage minimum for the homes will be 2000 s.f. heated and cooled. Landscape requirements will ensure that each new home have a minimum of two trees planted to "re-forest" the neighborhood. The detention pond will be designed and maintained with mowable slopes and treated as a water feature.

Conceptually, the linear design of the subdivision allows for an efficient use of both the land and infrastructure. Sidewalks will be required to be constructed connecting each lot with pedestrian access. Restrictive Covenants and Design Guidelines will direct the overall architectural character of the residences and provide for the protection of home ownership and property values.