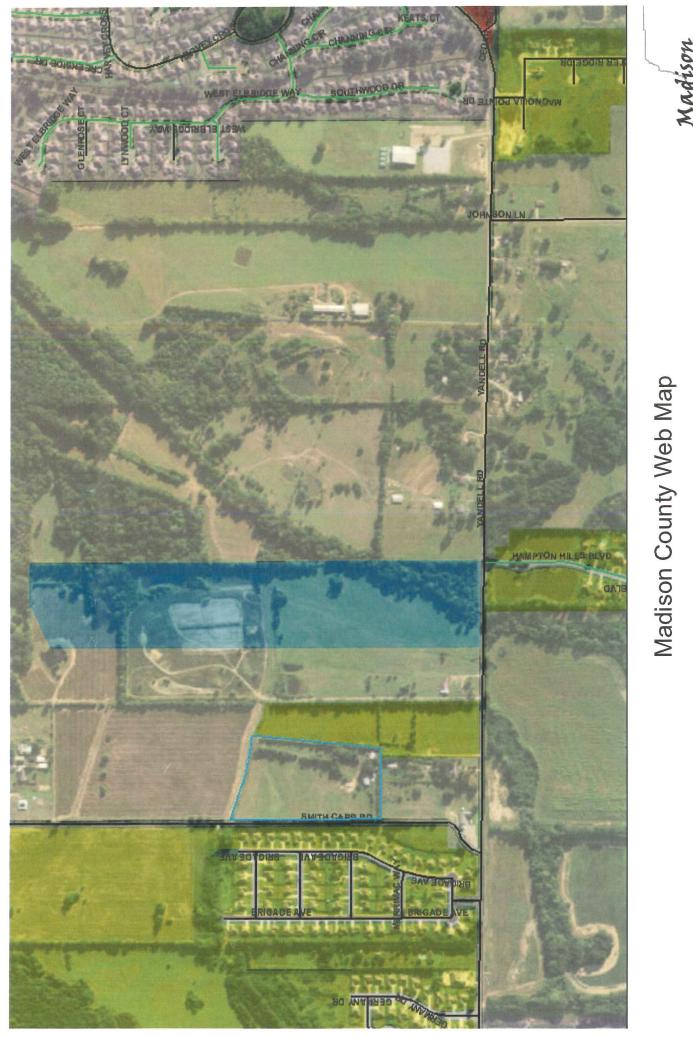

Along the Highway 51 corridor and Yandell Road new Commercial Shopping is available. The new Gluckstadt Interchange has been completed to better serve traffic needs as well as Madison County has completed plans and specifications for the improvement of Yandell Road.

#### Coventry Part 2 Development

Coventry is a development located on the north side of Yandell Road east of Smith Carr Road. Presently, the total area being developed as Part 1 is 10.17 acres of open rolling farm land. It is being requested that 10 acres northwest and contiguous to Coventry be rezoned and will be Part 2. The requested zoning is R-2.

Coventry will be a quaint "Neighborhood". It will have one engress/egress point off of Yandell Road with a gated emergency access off Smith - Carr. The entrance as well as the landscaped frontage along Yandell will be professionally designed and landscaped to create an aesthetically pleasing experience for the residents and the surrounding community. As indicated on the Master Plan there will be a total of 50 residential lots for a density of 2.48 lots per acre. The lots will be larger than Glenwild, Hannover, Kemper Creek and other similar subdivisions. The wider lots will allow for side entry garages. The square footage minimum for the homes will be 2000 s.f. heated and cooled. Landscape requirements will ensure that each new home have a minimum of two trees planted to "re-forest" the neighborhood. The detention pond will be designed and maintained with mowable slopes and treated as a water feature.